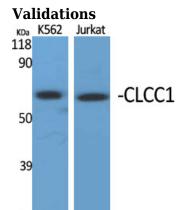

**Dilutions** 

WB: 1:500-1:2000

IF: 1:100-1:500

Fig1:; Western Blot analysis of various cells using CLCC1 Polyclonal Antibody diluted at 1: 1000