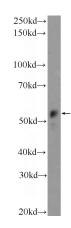

# **Antibody description**

KATNAL1 Rabbit Polyclonal antibody. Positive IP detected in HeLa cells. Positive WB detected in HeLa cells. Observed molecular weight by Western-blot: 50-55 kDa

#### **Validations**

HeLa cells were subjected to SDS PAGE followed by western blot with Catalog No:111915(KATNAL1 Antibody) at dilution of

1:300

IP Result of anti-KATNAL1 (IP:Catalog No:111915, 3ug; Detection:Catalog No:111915 1:500) with HeLa cells lysate 3000ug.