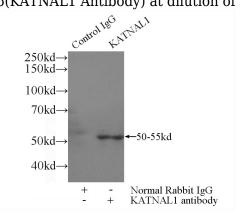

# **Antibody description**

KATNAL1 Rabbit Polyclonal antibody. Positive IP detected in HeLa cells. Positive WB detected in HeLa cells. Observed molecular weight by Western-blot: 50-55 kDa

#### **Validations**

HeLa cells were subjected to SDS PAGE followed by western blot with Catalog No:111915(KATNAL1 Antibody) at dilution of

1:300

IP Result of anti-KATNAL1 (IP:Catalog No:111915, 3ug; Detection:Catalog No:111915 1:500) with HeLa cells lysate 3000ug.