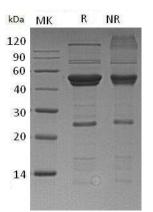

#### Purity

>95% as determined by SDS-PAGE.

#### Storage

Store at <-20°C, minimize freeze-thaw cycles. **SDS-PAGE** 

Human ATG4A/APG4A/AUTL2 (His tag) recombinant protein