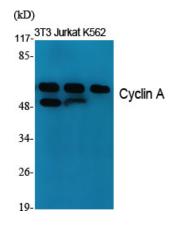

#### **Dilutions**

WB: 1/500 - 1/2000

IHC: 1/100 - 1/300

IF: 1/200 - 1/1000

ELISA: 1/10000 **Validations** 

Western Blot analysis of various cells using Cyclin A Polyclonal Antibody