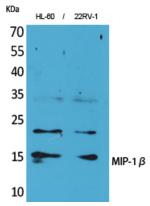

## **Validations**

Fig1:; Western Blot analysis of HL-60, 22RV-1 cells using MIP-1β Polyclonal Antibody.. Secondary antibody catalog#: HA1001) was diluted at 1:20000