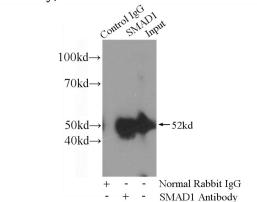

IP Result of anti-SMAD1 (IP:Catalog No:115415, 4ug; Detection:Catalog No:115415 1:500) with mouse heart tissue lysate 8000ug.

Immunofluorescent analysis of HeLa cells using Catalog No:115415(SMAD1 Antibody) at dilution