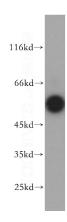

**Dilutions** 

Recommended Dilution:

WB: 1:200-1:2000

IP: 1:200-1:2000

IF: 1:10-1:100

**Validations** 

HepG2 cells were subjected to SDS PAGE followed by western blot with Catalog No:115415(SMAD1 antibody) at dilution of 1:300