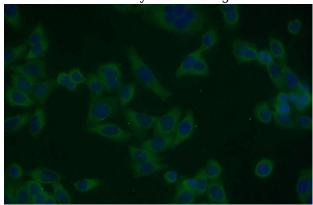

IP Result of anti-SMAD1 (IP:Catalog No:115415, 4ug; Detection:Catalog No:115415 1:500) with mouse heart tissue lysate 8000ug.

Immunofluorescent analysis of HeLa cells using Catalog No:115415(SMAD1 Antibody) at dilution

## **SMAD1** antibody

Catalog Number: 115415

of 1:25 and Alexa Fluor 488-congugated AffiniPure Goat Anti-Rabbit IgG(H+L)