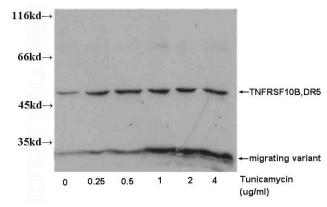

# **Antibody description**

DR5-Specific Rabbit Polyclonal antibody. Positive WB detected in HL-60 cells, PC-3 cells. Observed molecular weight by Western-blot: 58-60 kDa, 45-50 kDa, 32 kDa

#### **Validations**

WB result of Catalog No:110013 (TNFRSF10B, DR5 antibody) with PC-3 cell, untreated or treated

HL-60 cells were subjected to SDS PAGE followed by western blot with Catalog No:110013(TNFRSF10B-Specific antibody) at dilution of 1:200