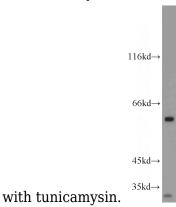

#### **Validations**

WB result of Catalog No:110013 (TNFRSF10B, DR5 antibody) with PC-3 cell, untreated or treated

HL-60 cells were subjected to SDS PAGE followed by western blot with Catalog No:110013(TNFRSF10B-Specific antibody) at dilution of 1:200