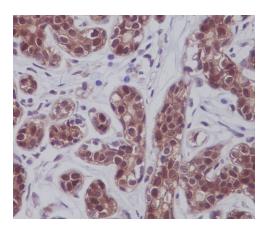

## **Validations**

Immunohistochemical analysis of paraffinembedded human breast, using STAT5A/B

Western blot analysis of STAT5A/B expression in (1) Jurkat cell lysate; (2) 3T3 cell lysate; (2) PC12 cell lysate.