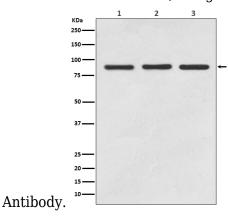

## **Validations**

Immunohistochemical analysis of paraffinembedded human breast, using STAT5A/B

Western blot analysis of STAT5A/B expression in (1) Jurkat cell lysate; (2) 3T3 cell lysate; (2) PC12 cell lysate.