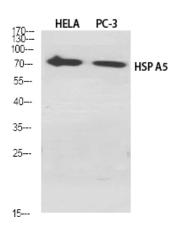

**Dilutions** 

WB: 1/500 - 1/2000

IHC: 1/100 - 1/300

IF: 1/200 - 1/1000

ELISA: 1/20000 **Validations** 

Western Blot analysis of various cells using HSP A5 Polyclonal Antibody