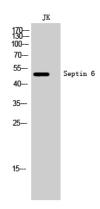

## **Validations**

Fig1:; Western Blot analysis of JK cells using Septin 6 Polyclonal Antibody diluted at 1: 1000