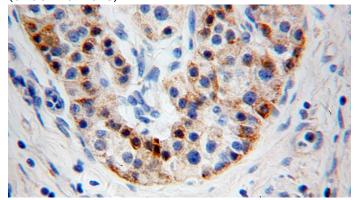

# **EDIL3 antibody**

Catalog Number: 110305

Immunohistochemical of paraffin-embedded human pancreas cancer using Catalog

No:110305(EDIL3 antibody) at dilution of 1:100 (under 40x lens)