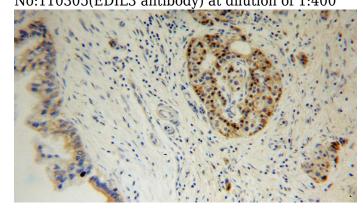

#### **Validations**

human lung tissue were subjected to SDS PAGE followed by western blot with Catalog No:110305(EDIL3 antibody) at dilution of 1:400

Immunohistochemical of paraffin-embedded human pancreas cancer using Catalog No:110305(EDIL3 antibody) at dilution of 1:100 (under 10x lens)