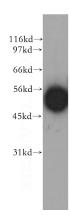

# **Antibody description**

EDIL3 Rabbit Polyclonal antibody. Positive IHC detected in human pancreas cancer tissue, human liver cancer tissue, human lung cancer tissue. Positive WB detected in human lung tissue, COLO 320 cells, HEK-293 cells, HeLa cells, HepG2 cells, K-562 cells, mouse brain tissue, mouse lung tissue. Observed molecular weight by Westernblot: 52-55 kDa

#### **Validations**

human lung tissue were subjected to SDS PAGE followed by western blot with Catalog No:110305(EDIL3 antibody) at dilution of 1:400

Immunohistochemical of paraffin-embedded human pancreas cancer using Catalog No:110305(EDIL3 antibody) at dilution of 1:100 (under 10x lens)