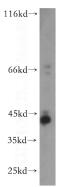

#### **Antibody description**

TMLHE Rabbit Polyclonal antibody. Positive WB detected in human liver tissue, Jurkat cells, mouse heart tissue. Observed molecular weight by Western-blot: 44kd

# Validations

human liver tissue were subjected to SDS PAGE followed by western blot with Catalog No:116205(TMLHE antibody) at dilution of 1:500