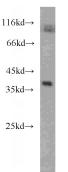

#### **Antibody description**

RENALASE Mouse Monoclonal antibody. Positive IHC detected in human kidney tissue, human skeletal muscle tissue. Positive WB detected in Human heart, human heart tissue. Observed molecular weight by Western-blot: 38 kDa

## Validations

human heart tissue were subjected to SDS PAGE followed by western blot with Catalog No:107505(RENALASE antibody) at dilution of

Immunohistochemistry of paraffin-embedded human kidney slide using Catalog No:107505(RENALASE Antibody) at dilution of 1:50