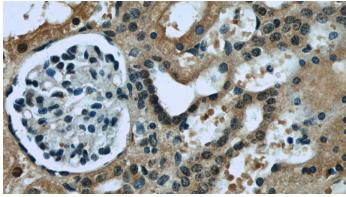

## Validations

human heart tissue were subjected to SDS PAGE followed by western blot with Catalog No:107505(RENALASE antibody) at dilution of

Immunohistochemistry of paraffin-embedded human kidney slide using Catalog No:107505(RENALASE Antibody) at dilution of 1:50

# **RENALASE** antibody

Catalog Number: 107505

NovoPro

Immunohistochemistry of paraffin-embedded human kidney slide using Catalog No:107505(RENALASE Antibody) at dilution of 1:50