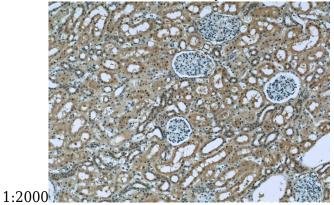

## Validations

human heart tissue were subjected to SDS PAGE followed by western blot with Catalog No:107505(RENALASE antibody) at dilution of

Immunohistochemistry of paraffin-embedded human kidney slide using Catalog No:107505(RENALASE Antibody) at dilution of 1:50

# **RENALASE** antibody

Catalog Number: 107505

NovoPro

Immunohistochemistry of paraffin-embedded human kidney slide using Catalog No:107505(RENALASE Antibody) at dilution of 1:50