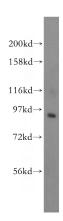

**Dilutions** 

Recommended Dilution:

WB: 1:500-1:5000

IP: 1:200-1:1000

IF: 1:10-1:100

**Validations** 

mouse lymph tissue were subjected to SDS PAGE followed by western blot with Catalog No:115105(SEMA4B antibody) at dilution of 1:400