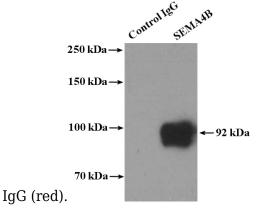

Immunofluorescent analysis of HepG2 cells, using SEMA4B antibody Catalog No:115105 at 1:25 dilution and Rhodamine-labeled goat anti-rabbit

IP Result of anti-SEMA4B (IP:Catalog No:115105,

## **SEMA4B** antibody

Catalog Number: 115105

4ug; Detection:Catalog No:115105 1:300) with

PC-3 cells lysate 4000ug.