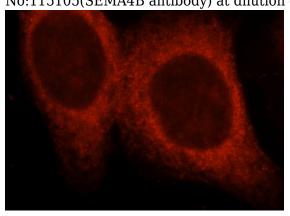

Immunofluorescent analysis of HepG2 cells, using SEMA4B antibody Catalog No:115105 at 1:25 dilution and Rhodamine-labeled goat anti-rabbit

IP Result of anti-SEMA4B (IP:Catalog No:115105,