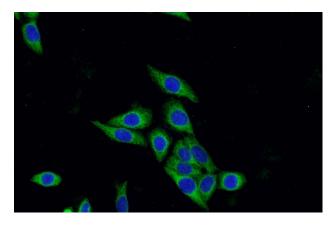

# **CLTA antibody**

Catalog Number: 109405

IP Result of anti-CLTA (IP:Catalog No:109405, 4ug; Detection:Catalog No:109405 1:800) with mouse brain tissue lysate 4000ug.

Immunofluorescent analysis of HeLa cells using Catalog No:109405(CLTA Antibody) at dilution of 1:50 and Alexa Fluor 488-congugated AffiniPure Goat Anti-Rabbit IgG(H+L)