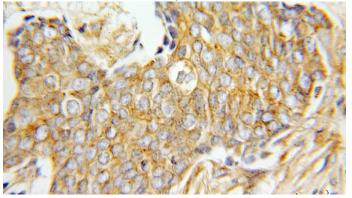

# Validations

mouse brain tissue were subjected to SDS PAGE followed by western blot with Catalog No:109405(CLTA antibody) at dilution of 1:800

Immunohistochemical of paraffin-embedded human breast cancer using Catalog No:109405(CLTA antibody) at dilution of 1:100 (under 10x lens)