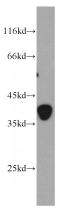

# Validations

mouse brain tissue were subjected to SDS PAGE followed by western blot with Catalog No:109405(CLTA antibody) at dilution of 1:800

Immunohistochemical of paraffin-embedded human breast cancer using Catalog No:109405(CLTA antibody) at dilution of 1:100 (under 10x lens)