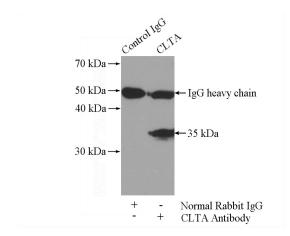

# **CLTA antibody**

Catalog Number: 109405

IP Result of anti-CLTA (IP:Catalog No:109405, 4ug; Detection:Catalog No:109405 1:800) with mouse brain tissue lysate 4000ug.

Immunofluorescent analysis of HeLa cells using Catalog No:109405(CLTA Antibody) at dilution of 1:50 and Alexa Fluor 488-congugated AffiniPure Goat Anti-Rabbit IgG(H+L)