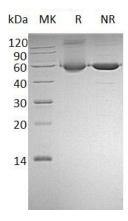

#### **Purity**

>95% as determined by SDS-PAGE.

# **Storage**

Store at <-20°C, minimize freeze-thaw cycles. **SDS-PAGE** 

Human ALDH1A1/ALDC/ALDH1/PUMB1 (His tag) recombinant protein