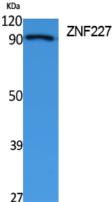

## Validations

Fig1:; Western Blot analysis of extracts from Jurkat cells, using ZNF227 Polyclonal Antibody.. Secondary antibody[]catalog#: HA1001) was diluted at 1:20000 cells nucleus extracted by Minute TM Cytoplasmic and Nuclear Fractionation kit (SC-003,Inventbiotech,MN,USA).