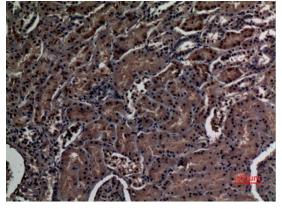

Fig2:; Immunohistochemical analysis of paraffinembedded human-kidney, antibody was diluted at 1:100