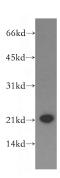

#### **Validations**

HEK-293 cells were subjected to SDS PAGE followed by western blot with Catalog No:113794(PGRMC1 antibody) at dilution of 1:400

Immunohistochemical of paraffin-embedded human cervical cancer using Catalog No:113794(PGRMC1 antibody) at dilution of 1:100 (under 10x lens)