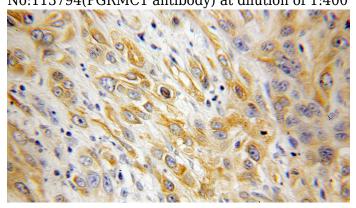

#### **Validations**

HEK-293 cells were subjected to SDS PAGE followed by western blot with Catalog No:113794(PGRMC1 antibody) at dilution of 1:400

Immunohistochemical of paraffin-embedded human cervical cancer using Catalog No:113794(PGRMC1 antibody) at dilution of 1:100 (under 10x lens)