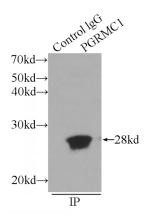

# **PGRMC1** antibody

Catalog Number: 113794

IP Result of anti-PGRMC1 (IP:Catalog No:113794, 3ug; Detection:Catalog No:113794 1:1000) with MCF-7 cells lysate 1600ug.