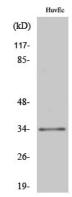

## **Validations**

Fig1:; Western Blot analysis of various cells using ZNF75 Polyclonal Antibody diluted at 1: 500. Secondary antibody[catalog#: HA1001) was diluted at 1:20000