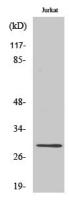

## **Validations**

Fig1:; Western Blot analysis of various cells using Rim4 Polyclonal Antibody diluted at 1: 500