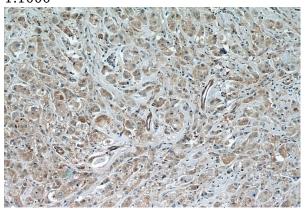

# **Antibody description**

CCDC99 Rabbit Polyclonal antibody. Positive WB detected in HEK-293 cells, HeLa cells. Positive IP detected in HEK-293 cells. Positive IHC detected in human breast cancer tissue, human brain tissue, human testis tissue. Observed molecular weight by Western-blot: 70 kDa

#### **Validations**

HEK-293 cells were subjected to SDS PAGE followed by western blot with Catalog No:108994(CCDC99 Antibody) at dilution of 1:1000

Immunohistochemistry of paraffin-embedded human breast cancer slide using Catalog No:108994(CCDC99 Antibody) at dilution of 1:50 (under 10x lens)