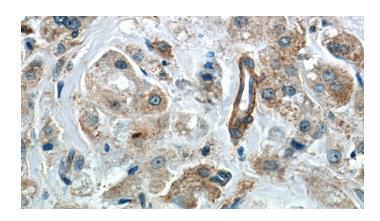

# **Antibody description**

CCDC99 Rabbit Polyclonal antibody. Positive WB detected in HEK-293 cells, HeLa cells. Positive IP detected in HEK-293 cells. Positive IHC detected in human breast cancer tissue, human brain tissue, human testis tissue. Observed molecular weight by Western-blot: 70 kDa

# **CCDC99** antibody

Catalog Number: 108994

Immunohistochemistry of paraffin-embedded human breast cancer slide using Catalog No:108994(CCDC99 Antibody) at dilution of 1:50 (under 40x lens)

IP Result of anti-CCDC99 (IP:Catalog No:108994, 3ug; Detection:Catalog No:108994 1:1000) with HEK-293 cells lysate 920ug.