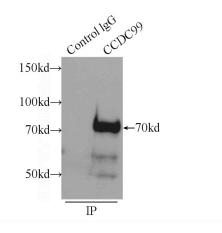

# **Antibody description**

CCDC99 Rabbit Polyclonal antibody. Positive WB detected in HEK-293 cells, HeLa cells. Positive IP detected in HEK-293 cells. Positive IHC detected in human breast cancer tissue, human brain tissue, human testis tissue. Observed molecular weight by Western-blot: 70 kDa

# **CCDC99** antibody

Catalog Number: 108994

Immunohistochemistry of paraffin-embedded human breast cancer slide using Catalog No:108994(CCDC99 Antibody) at dilution of 1:50 (under 40x lens)

IP Result of anti-CCDC99 (IP:Catalog No:108994, 3ug; Detection:Catalog No:108994 1:1000) with HEK-293 cells lysate 920ug.