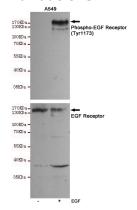

**Validations** 

Western blot analysis of extracts of A549 cells, untreated or EGF-stimulated, using Phospho-EGF Receptor (Tyr1173) Rabbit pAb (upper,1:500 diluted) and EGF Receptor Antibody 201012-6H11 (lower,1:500 diluted).