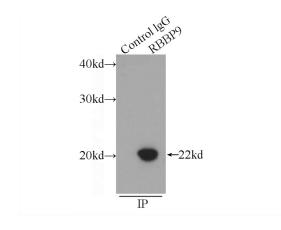

# **RBBP9** antibody

Catalog Number: 114594

IP Result of anti-RBBP9 (IP:Catalog No:114594, 3ug; Detection:Catalog No:114594 1:300) with mouse lung tissue lysate 5160ug.