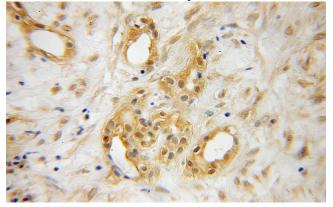

### **Antibody description**

RBBP9 Rabbit Polyclonal antibody. Positive IP detected in mouse lung tissue. Positive WB detected in mouse testis tissue, A375 cells, human lung tissue, human spleen tissue, mouse lung tissue. Positive IHC detected in human pancreas cancer tissue. Observed molecular weight by Western-blot: 22 kDa

# Validations

mouse testis tissue were subjected to SDS PAGE followed by western blot with Catalog No:114594(RBBP9 antibody) at dilution of 1:400

Immunohistochemical of paraffin-embedded human pancreas cancer using Catalog No:114594(RBBP9 antibody) at dilution of 1:50 (under 10x lens)