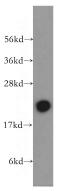

### **Antibody description**

RBBP9 Rabbit Polyclonal antibody. Positive IP detected in mouse lung tissue. Positive WB detected in mouse testis tissue, A375 cells, human lung tissue, human spleen tissue, mouse lung tissue. Positive IHC detected in human pancreas cancer tissue. Observed molecular weight by Western-blot: 22 kDa

# Validations

mouse testis tissue were subjected to SDS PAGE followed by western blot with Catalog No:114594(RBBP9 antibody) at dilution of 1:400

Immunohistochemical of paraffin-embedded human pancreas cancer using Catalog No:114594(RBBP9 antibody) at dilution of 1:50 (under 10x lens)