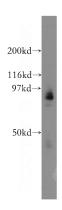

## **Antibody description**

LENG8 Rabbit Polyclonal antibody. Positive WB detected in A2780 cells. Positive FC detected in HEK-293 cells. Observed molecular weight by Western-blot: 88 kDa

#### **Validations**

A2780 cells were subjected to SDS PAGE followed by western blot with Catalog No:112194(LENG8 antibody) at dilution of 1:1200

1X10^6 HEK-293 cells were stained with 0.2ug LENG8 antibody (Catalog No:112194, red) and control antibody (blue). Fixed with 4% PFA blocked with 3% BSA (30 min). Alexa Fluor 488-congugated AffiniPure Goat Anti-Rabbit IgG(H+L) with dilution 1:1500.