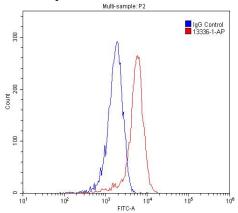

## **Antibody description**

LENG8 Rabbit Polyclonal antibody. Positive WB detected in A2780 cells. Positive FC detected in HEK-293 cells. Observed molecular weight by Western-blot: 88 kDa

#### **Validations**

A2780 cells were subjected to SDS PAGE followed by western blot with Catalog No:112194(LENG8 antibody) at dilution of 1:1200

1X10^6 HEK-293 cells were stained with 0.2ug LENG8 antibody (Catalog No:112194, red) and control antibody (blue). Fixed with 4% PFA blocked with 3% BSA (30 min). Alexa Fluor 488-congugated AffiniPure Goat Anti-Rabbit IgG(H+L) with dilution 1:1500.