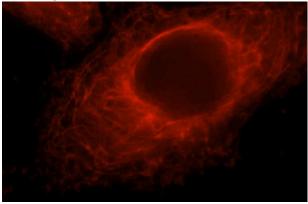

# **Antibody description**

GSTT2B Rabbit Polyclonal antibody. Positive IF detected in HepG2. Positive WB detected in HepG2 cells, human brain tissue, human liver tissue. Observed molecular weight by Westernblot: 28kd

## HepG2 cells were subjected to SDS PAGE followed by western blot with Catalog No:111194(GSTT2B antibody) at dilution of 1:500

Immunofluorescent analysis of HepG2 cells, using GSTT2B antibody Catalog No:111194 at 1:25 dilution and Rhodamine-labeled goat anti-rabbit IgG (red).