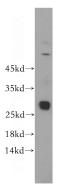

# **Antibody description**

GSTT2B Rabbit Polyclonal antibody. Positive IF detected in HepG2. Positive WB detected in HepG2 cells, human brain tissue, human liver tissue. Observed molecular weight by Westernblot: 28kd

## HepG2 cells were subjected to SDS PAGE followed by western blot with Catalog No:111194(GSTT2B antibody) at dilution of 1:500

Immunofluorescent analysis of HepG2 cells, using GSTT2B antibody Catalog No:111194 at 1:25 dilution and Rhodamine-labeled goat anti-rabbit IgG (red).