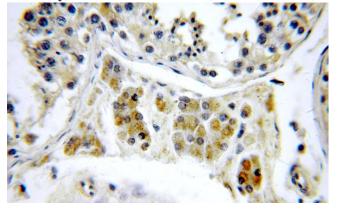

## **Antibody description**

PIGM Rabbit Polyclonal antibody. Positive IHC detected in human testis. Positive WB detected in HeLa cells, PC-3 cells. Observed molecular weight by Western-blot: 49kd

Immunohistochemical of paraffin-embedded human testis using Catalog No:113894(PIGM antibody) at dilution of 1:100 (under 10x lens)

Immunohistochemical of paraffin-embedded human testis using Catalog No:113894(PIGM antibody) at dilution of 1:100 (under 40x lens)