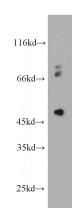

## **Antibody description**

PIGM Rabbit Polyclonal antibody. Positive IHC detected in human testis. Positive WB detected in HeLa cells, PC-3 cells. Observed molecular weight by Western-blot: 49kd

#### **Dilutions**

Recommended Dilution:

WB: 1:1000-1:10000

IHC: 1:20-1:200 **Validations** 

HeLa cells were subjected to SDS PAGE followed by western blot with Catalog No:113894(PIGM antibody) at dilution of 1:800