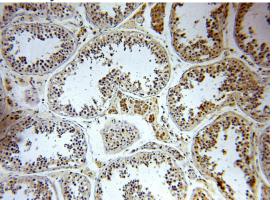

## **Antibody description**

PIGM Rabbit Polyclonal antibody. Positive IHC detected in human testis. Positive WB detected in HeLa cells, PC-3 cells. Observed molecular weight by Western-blot: 49kd

Immunohistochemical of paraffin-embedded human testis using Catalog No:113894(PIGM antibody) at dilution of 1:100 (under 10x lens)

Immunohistochemical of paraffin-embedded human testis using Catalog No:113894(PIGM antibody) at dilution of 1:100 (under 40x lens)