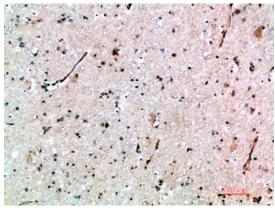

## **Validations**

Fig1:; Immunohistochemical analysis of paraffinembedded human-brain, antibody was diluted at 1:200