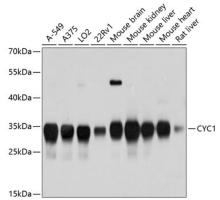

#### Validations

Western blot - CYC1 Polyclonal Antibody

Western blot analysis of extracts of various cell lines, using CYC1 antibody at 1:3000 dilution.Secondary antibody: HRP Goat Anti-Rabbit IgG (H+L) at 1:10000 dilution.Lysates/proteins: 25ug per lane.Blocking buffer: 3% nonfat dry milk in TBST.Detection: ECL Basic Kit .Exposure time: 1s.