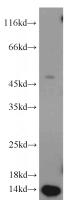

#### **Antibody description**

PCBD2 Rabbit Polyclonal antibody. Positive WB detected in human skeletal muscle tissue. Observed molecular weight by Western-blot: 14 kDa

## Validations

human skeletal muscle tissue were subjected to SDS PAGE followed by western blot with Catalog No:113684(PCBD2 antibody) at dilution of 1:500