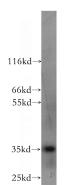

## Antibody description

CXCL16 Mouse Monoclonal antibody. Positive WB detected in SH-SY5Y cells. Observed molecular weight by Western-blot: 35 kDa, 60 kDa

## Validations

SH-SY5Y cells were subjected to SDS PAGE followed by western blot with Catalog No:107184(CXCL16 antibody) at dilution of 1:300