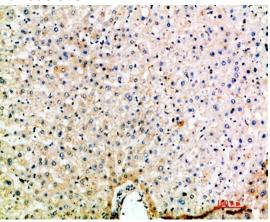

**Dilutions** 

IHC-P: 1:50-200

**Validations** 

Fig1:; Immunohistochemical analysis of paraffinembedded human-liver, antibody was diluted at 1:200