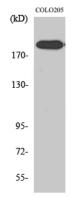

## **Validations**

Fig1:; Western Blot analysis of various cells using XPG Polyclonal Antibody diluted at 1: 2000. Secondary antibody catalog#: HA1001) was diluted at 1:20000 cells nucleus extracted by Minute TM Cytoplasmic and Nuclear Fractionation kit (SC-003,Inventbiotech,MN,USA).