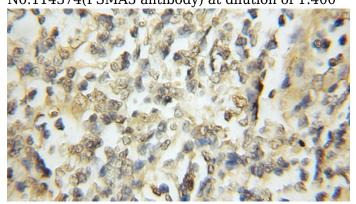

## **PSMA3** antibody

Catalog Number: 114374

**Product name** 

PSMA3 antibody

**Specificity** 

Human, Mouse, Rat; other species not tested.

**Antibody description** 

PSMA3 Rabbit Polyclonal antibody. Positive IHC detected in human lymphoma tissue. Positive WB detected in human lung tissue, HeLa cells, NIH/3T3 cells. Observed molecular weight by Western-blot: 28kd

Immunohistochemical of paraffin-embedded human lymphoma using Catalog No:114374(PSMA3 antibody) at dilution of 1:50 (under 10x lens)