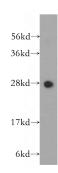

## **PSMA3** antibody

Catalog Number: 114374

**Product name** 

PSMA3 antibody

**Specificity** 

Human, Mouse, Rat; other species not tested.

**Antibody description** 

PSMA3 Rabbit Polyclonal antibody. Positive IHC detected in human lymphoma tissue. Positive WB detected in human lung tissue, HeLa cells, NIH/3T3 cells. Observed molecular weight by Western-blot: 28kd

**Dilutions** 

Recommended Dilution:

WB: 1:200-1:2000 IHC: 1:20-1:200

**Validations** 

human lung tissue were subjected to SDS PAGE followed by western blot with Catalog No:114374(PSMA3 antibody) at dilution of 1:400