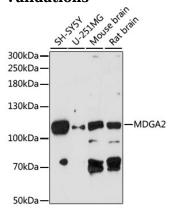

**Dilutions** 

WB 1:500 - 1:2000

**Validations** 

Western blot - MDGA2 Polyclonal Antibody

Western blot analysis of extracts of various cell lines, using MDGA2 antibody at 1:1000 dilution. Secondary antibody: HRP Goat Anti-Rabbit IgG (H+L) at 1:10000

dilution.Lysates/proteins: 25ug per lane.Blocking buffer: 3% nonfat dry milk in TBST.Detection: ECL

Basic Kit .Exposure time: 90s.