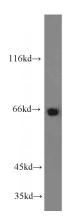

# **Antibody description**

PTH2R Rabbit Polyclonal antibody. Positive IHC detected in human pancreas cancer tissue, human renal cell carcinoma tissue. Positive WB detected in L02 cells, BxPC-3 cells, human testis tissue, mouse liver tissue, mouse pancreas tissue, mouse testis tissue. Observed molecular weight by Western-blot: 62-66 kDa

#### **Validations**

L02 cells were subjected to SDS PAGE followed by western blot with Catalog No:114274(PTH2R antibody) at dilution of 1:500

Immunohistochemical of paraffin-embedded human pancreas cancer using Catalog No:114274(PTH2R antibody) at dilution of 1:50 (under 10x lens) ▼