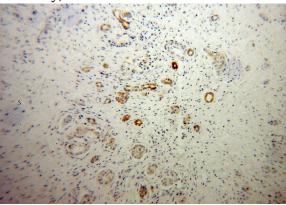

#### **Validations**

L02 cells were subjected to SDS PAGE followed by western blot with Catalog No:114274(PTH2R antibody) at dilution of 1:500

Immunohistochemical of paraffin-embedded human pancreas cancer using Catalog No:114274(PTH2R antibody) at dilution of 1:50 (under 10x lens) ▼

Immunohistochemical of paraffin-embedded human pancreas cancer using Catalog No:114274(PTH2R antibody) at dilution of 1:50 (under 40x lens)