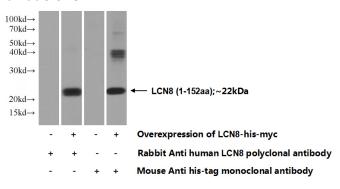

## **Validations**

Transfected HEK-293 cells were subjected to SDS PAGE followed by western blot with Catalog No:112174(LCN8 Antibody) at dilution of 1:1000