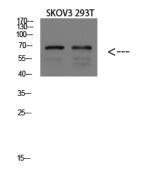

## **Validations**

Fig1:; Western blot analysis of MOUSE-BRAIN lysate, antibody was diluted at 1000. Secondary antibody catalog#: HA1001) was diluted at 1:20000