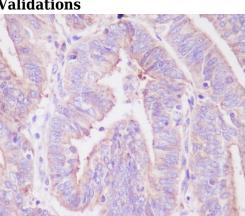

# **Applications**

Immunohistochemical analysis of paraffinembedded human uterus cancer, using Phospho-