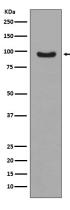

# FoxO3a (S253) Antibody.

Western blot analysis of Phospho-FoxO3a (S253) expression in MCF-7 cell lysate treated with IGF.