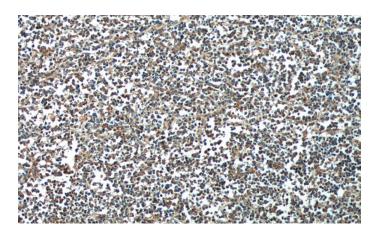

Immunohistochemistry of paraffin-embedded human lymphoma tissue slide using Catalog No:108364(BAX Antibody) at dilution of 1:200 (under 10x lens).

Immunohistochemistry of paraffin-embedded human lymphoma tissue slide using Catalog No:108364(BAX Antibody) at dilution of 1:200 (under 40x lens).