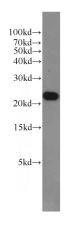

## **Validations**

HeLa cells were subjected to SDS PAGE followed by western blot with Catalog No:108364(BAX antibody) at dilution of 1:2000

IP Result of anti-BAX (IP:Catalog No:108364, 3ug; Detection:Catalog No:108364 1:2000) with Raji cells lysate 3500ug.