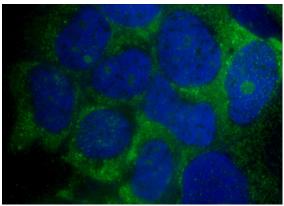

Immunofluorescent analysis of HEK-293 cells using Catalog No:108364(BAX Antibody) at dilution of 1:25 and Alexa Fluor 488-congugated AffiniPure Goat Anti-Rabbit IgG(H+L)

1X10^6 Raji cells were stained with 0.2ug BAX antibody (Catalog No:108364, red) and control antibody (blue). Fixed with 4% PFA blocked with 3% BSA (30 min). Alexa Fluor 488-congugated AffiniPure Goat Anti-Rabbit IgG(H+L) with dilution 1:1500.