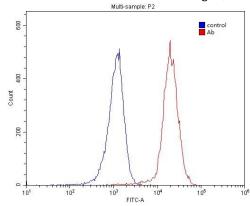

Immunofluorescent analysis of HEK-293 cells using Catalog No:108364(BAX Antibody) at dilution of 1:25 and Alexa Fluor 488-congugated AffiniPure Goat Anti-Rabbit IgG(H+L)

1X10^6 Raji cells were stained with 0.2ug BAX antibody (Catalog No:108364, red) and control antibody (blue). Fixed with 4% PFA blocked with 3% BSA (30 min). Alexa Fluor 488-congugated AffiniPure Goat Anti-Rabbit IgG(H+L) with dilution 1:1500.