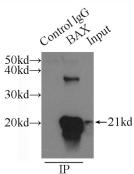

## **Validations**

HeLa cells were subjected to SDS PAGE followed by western blot with Catalog No:108364(BAX antibody) at dilution of 1:2000

IP Result of anti-BAX (IP:Catalog No:108364, 3ug; Detection:Catalog No:108364 1:2000) with Raji cells lysate 3500ug.