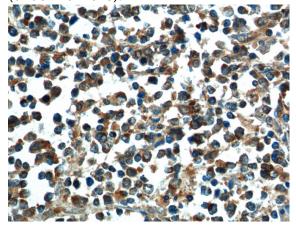

Immunohistochemistry of paraffin-embedded human lymphoma tissue slide using Catalog No:108364(BAX Antibody) at dilution of 1:200 (under 10x lens).

Immunohistochemistry of paraffin-embedded human lymphoma tissue slide using Catalog No:108364(BAX Antibody) at dilution of 1:200 (under 40x lens).