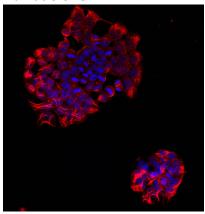

**Validations** 

Fig1: ICC staining PTPRB in F9 cells (red). Cells were fixed in paraformaldehyde, permeabilised with 0.25% Triton X100/PBS and counterstained with DAPI in order to highlight the nucleus (blue).