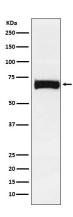

ICC/IF: 1/50-1/200

IP: 1/100

FC: 1/50

**Validations** 

Western blot analysis of Nectin 2 expression in SW480 cell lysate.