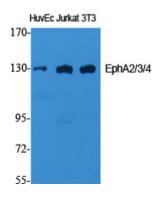

**Dilutions** 

WB: 1:500-1:2000

IF: 1:100-1:500

Validations

(kD)

Fig1:; Western Blot analysis of various cells using EphA2/3/4 Polyclonal Antibody