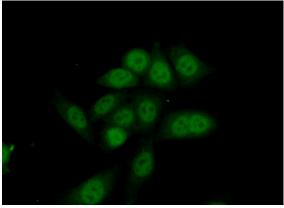

# **Antibody description**

EAPP Rabbit Polyclonal antibody. Positive WB detected in HEK-293 cells, HeLa cells. Positive IF detected in HeLa cells. Observed molecular weight by Western-blot: 40-45 kDa

Immunofluorescent analysis of (10% Formaldehyde) fixed HeLa cells using Catalog No:110164(EAPP Antibody) at dilution of 1:50 and Alexa Fluor 488-congugated AffiniPure Goat Anti-Rabbit IgG(H+L)