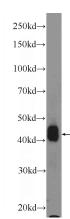

# **Antibody description**

EAPP Rabbit Polyclonal antibody. Positive WB detected in HEK-293 cells, HeLa cells. Positive IF detected in HeLa cells. Observed molecular weight by Western-blot: 40-45 kDa

### **Dilutions**

Recommended Dilution:

WB: 1:200-1:2000

IF: 1:20-1:200 **Validations** 

HEK-293 cells were subjected to SDS PAGE followed by western blot with Catalog No:110164(EAPP Antibody) at dilution of 1:600