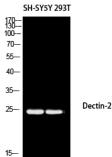

### Validations

Fig1:; Western blot analysis of SH-SY5Y 293T using Dectin-2 antibody. Antibody was diluted at 1:1000. Secondary antibody[]catalog#: HA1001) was diluted at 1:20000