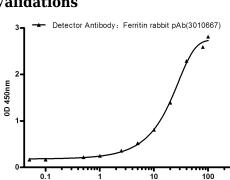

#### Clonality

Standard Curve for Ferritin: Capture Antibody Mouse mAb (201067, Ferritin Light Chain Mouse mAb) to Ferritin at 2u03bcg/ml and Detector Antibody Rabbit pAb(3010667, Ferritin rabbit pAb)to Ferritin at 0.5u03bcg/ml.

Ferritin concentration (ng/ml) Capture Antibody: Ferritin Light Chain Mouse mAb(201067)

Polyclonal

Ig Type

Rabbit IgG