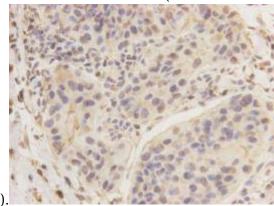

Fig3: Immunohistochemical analysis of paraffinembedded human breast carcinoma tissue using anti-KIAA0100 Mouse mAb (Cat. # 176654#).