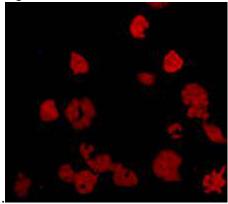

## **Validations**

Fig1: Western blot analysis on recombinant protein using anti-KIAA0100 Mouse mAb (Cat. #

176654#).

Fig2: Immunofluorescent staining of Hela cells using anti-KIAA0100 Mouse mAb (Cat. #

176654#).