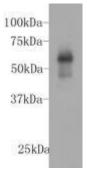

## **Validations**

Fig1: Western blot analysis on recombinant protein using anti-KIAA0100 Mouse mAb (Cat. #

176654#).

Fig2: Immunofluorescent staining of Hela cells using anti-KIAA0100 Mouse mAb (Cat. #

176654#).