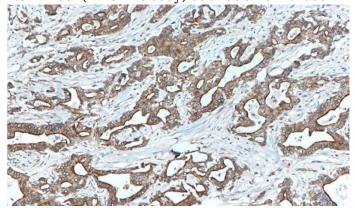

Immunohistochemistry of paraffin-embedded human pancreas cancer tissue slide using Catalog No:111654(IL10 Antibody) at dilution of 1:200 (under 10x lens). heat mediated antigen retrieved with Tris-EDTA buffer(pH9).