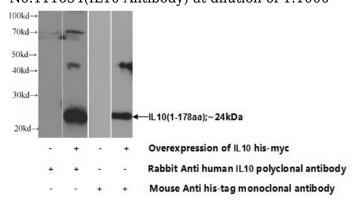

#### **Validations**

Recombinant protein were subjected to SDS PAGE followed by western blot with Catalog No:111654(IL10 Antibody) at dilution of 1:1000

Transfected HEK-293 cells were subjected to SDS PAGE followed by western blot with Catalog No:111654(IL10 Antibody) at dilution of 1:1000