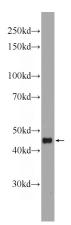

#### **Validations**

Recombinant protein were subjected to SDS PAGE followed by western blot with Catalog No:111654(IL10 Antibody) at dilution of 1:1000

Transfected HEK-293 cells were subjected to SDS PAGE followed by western blot with Catalog No:111654(IL10 Antibody) at dilution of 1:1000