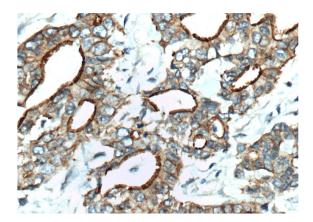

# IL-10 antibody

Catalog Number: 111654

Immunohistochemistry of paraffin-embedded human pancreas cancer tissue slide using Catalog No:111654(IL10 Antibody) at dilution of 1:200 (under 40x lens). heat mediated antigen retrieved with Tris-EDTA buffer(pH9).