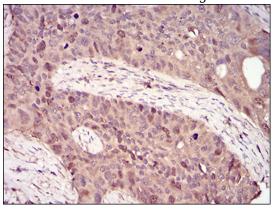

#### **Validations**

Immunohistochemical analysis of paraffinembedded bladder cancer tissues using CCNA2 mouse mAb with DAB staining.

Immunohistochemical analysis of paraffinembedded cervical cancer tissues using CCNA2 mouse mAb with DAB staining.