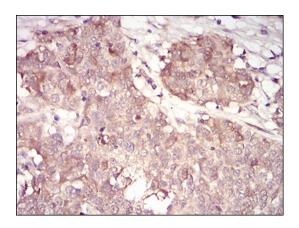

#### **Validations**

Immunohistochemical analysis of paraffinembedded bladder cancer tissues using CCNA2 mouse mAb with DAB staining.

Immunohistochemical analysis of paraffinembedded cervical cancer tissues using CCNA2 mouse mAb with DAB staining.