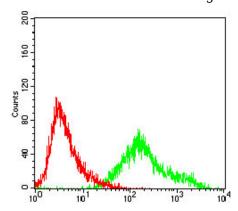

Flow cytometric analysis of A431 cells using CCNA2 mouse mAb (green) and negative control