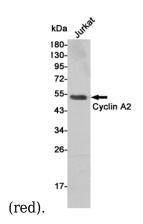

# **Anti-Cyclin A2 Mouse antibody**

Western blot detection of Cyclin A2 in Jurkat cell lysates using Cyclin A2 mouse mAb (1:1000 diluted). Predicted band size:50KDa. Observed band size:50KDa.