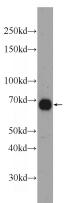

#### **Antibody description**

DACH2 Rabbit Polyclonal antibody. Positive WB detected in mouse heart tissue, HeLa cells, mouse eye tissue, mouse kidney tissue, NIH/3T3 cells. Observed molecular weight by Western-blot: 65 kDa

# Dilutions

**Recommended Dilution:** 

WB: 1:200-1:2000 Validations

mouse heart tissue were subjected to SDS PAGE followed by western blot with Catalog No:109854(DACH2 Antibody) at dilution of 1:600