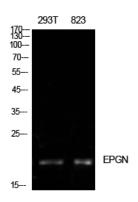

## **Validations**

Fig1:; Western Blot analysis of 293T, 823 cells using Epigen Polyclonal Antibody. Antibody was diluted at 1:500. Secondary antibody catalog#: HA1001) was diluted at 1:20000